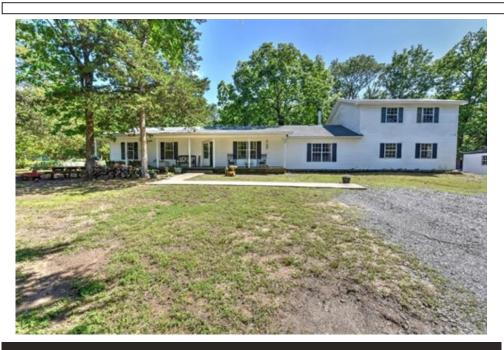

## 22 Primrose Ln, Greenbrier, AR 72058

- » Beds: 5 | Baths: 2 Full
- » MLS #: 25018939
- » Single Family | 2,313 ft<sup>2</sup> | Lot: 9.66 acres
- » More Info: 22PrimroseLn.IsForSale.com

Tammy Landry (501) 412-0182 (Mobile) (501) 884-4663 (Office) tammy@landrylakerealty.com www.landrylakerealty.com

## Charming Mini Farm Oasis between Greenbrier & Conway! Set on a picturesque parcel, this property is brimming with features that cater to both comfort & country living. The primary home sits on a spacious, level lot adorned with mature trees & offers wonderful outdoor amenities. Enjoy your morning coffee in the serene greenhouse or pick fresh herbs just steps from your kitchen in the dedicated herb garden. Let your chickens roam happily in the well-maintained coop, & fenced area, while family & friends gather in the expansive, open-concept living room and kitchenideal for making memories together. The main level features three comfortable bedrooms & two full baths, providing family-friendly functionality and privacy. Unwind on the welcoming front porch, or host summer barbecues & cozy gatherings on the back patio that overlooks the peaceful backyard. You'll also love the versatile shop/workspaceperfect for DIY projects & hobbiesas well as a covered carport to accommodate your RV, boat, or additional vehicles. Nature enthusiasts will rejoice in the meandering creek.